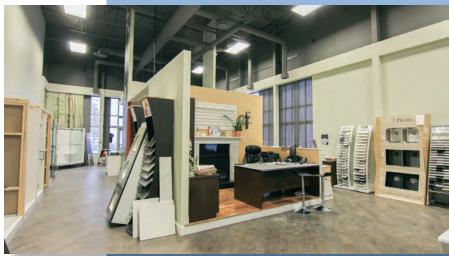

# **AVAILABLE AREA:**

Showroom: 2,130 sq.ft.
Warehouse: 670 sq. ft.
TOTAL: 2,800 sq.ft.

# **BUILDING AMENITIES:**

- » 'A' Class Condo Development
- » Corner unit with glazing
- » Large showroom
- » Located in Quarry Park
- » Quick access to Glenmore Trail and Deerfoot Trail via 24th Street SE