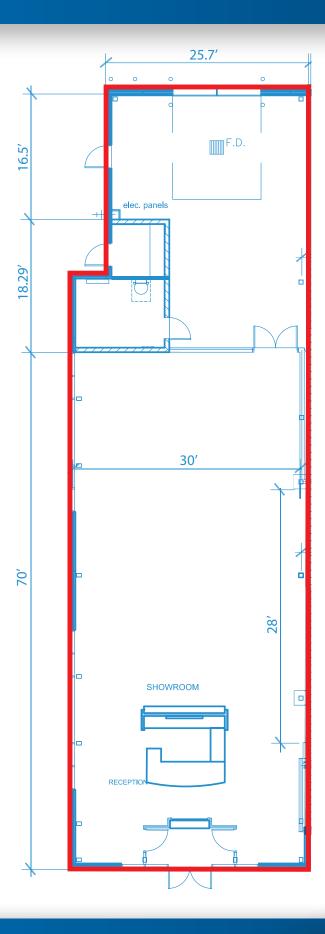

# **AVAILABLE AREA:**

Showroom: 2,130 sq.ft.
Warehouse: 670 sq. ft.
TOTAL: 2,800 sq.ft.

# MAIN FLOOR PLAN