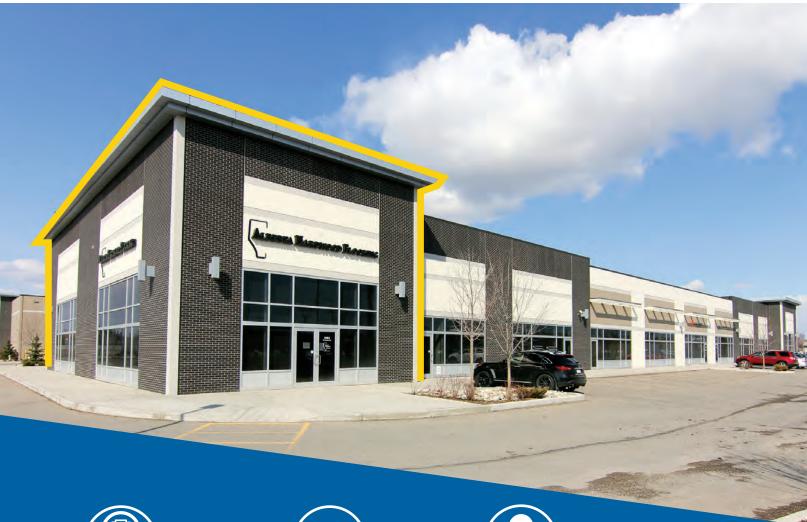

2,800 square feet 2454 - 91st Avenue SE, Calgary, AB

'A' Class Condo Development

Drive-in Loading

Located in Quarry Park

JON C. MOOK, SIOR

EXECUTIVE VICE PRESIDENT C: 403-616-5239 jmook@barclaystreet.com

EMILY GOODMAN, B.COMM

# **BUILDING AMENITIES:**

- » 'A' Class Condo Development
- » Corner unit with glazing
- » Large showroom
- » Located in Quarry Park
- » Quick access to Glenmore Trail and Deerfoot Trail via 24th Street SE