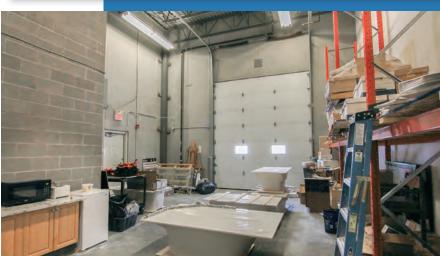

## LOADING:

1 -12' x 14' drive-in door with electric operator

# **CEILING HEIGHT:**

20' clear