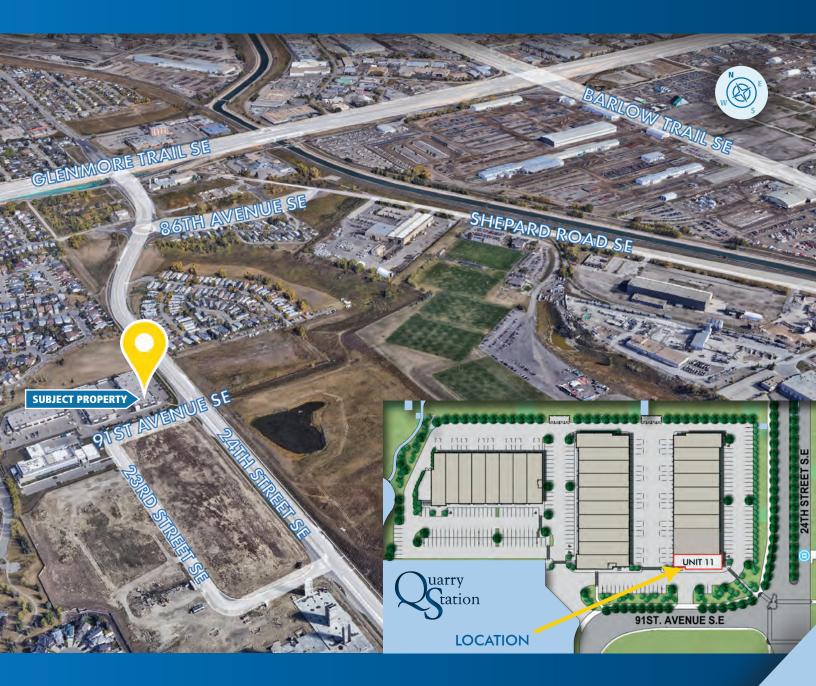

21) \$4.93 per sq.ft. per annum

## **CONDO FEES:**

\$7,113.72 per annum (for 2022) \$592.81 per month \$2.54 per sq.ft. per annum

## YEAR BUILT:

2012

#### **AVAILABILITY:**

Negotiable

## LOADING:

1 -12' x 14' drive-in door with electric operator

## **ZONING:**

Direct Control (DC32Z91)

# **CEILING HEIGHT:**

20' clear

## LIGHTING:

T-5 High Bay Fluorescent Fixtures

## **ELECTRICAL:**

100 amps, 120/208 volts, 3 phase service (TBV)

# **HEATING/HVAC:**

Warehouse: Gas fired overhead unit heaters Office/Showroom: Rooftop HVAC Units

# **BUILDING AMENITIES:**

- » 'A' Class Condo Development
- » Corner unit with glazing
- » Large showroom
- » Located in Quarry Park
- » Quick access to Glenmore Trail and Deerfoot Trail via 24th Street SE









# MAIN FLOOR PLAN





# LOCATION



# CONTACT US

JON C. MOOK, SIOR EXECUTIVE VICE PRESIDENT C: 403-616-5239 jmook@barclaystreet.com **EMILY GOODMAN, B.COMM** 

SENIOR ASSOCIATE C: 403-862-4348 egoodman@barclaystreet.com