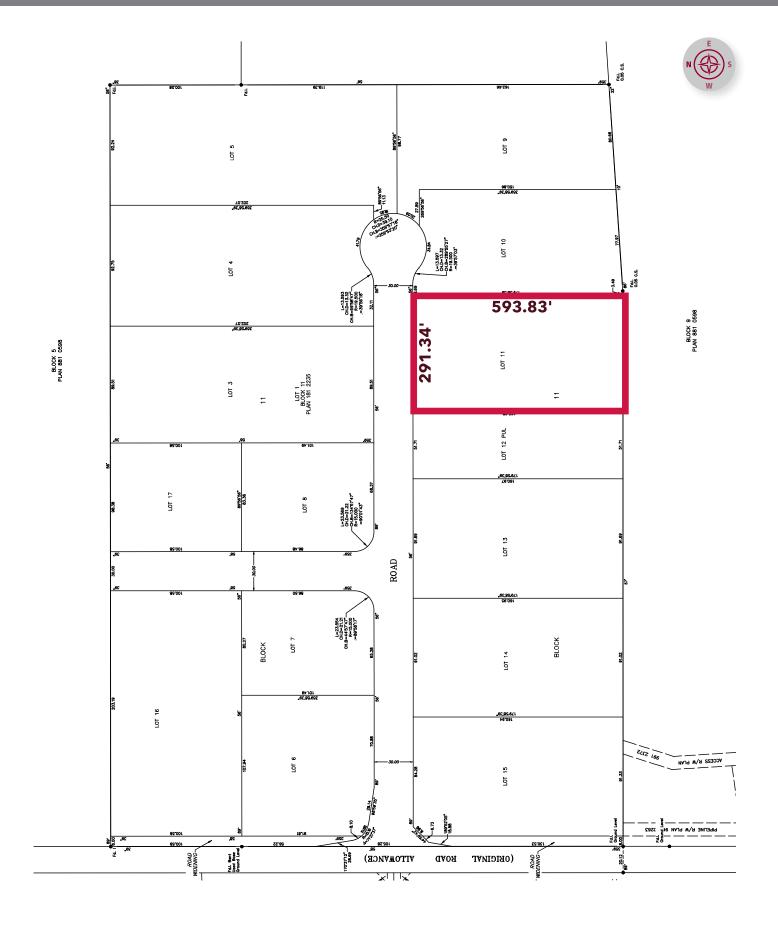

# **PLAN OF SUBDIVISIONS**

### **KEY FEATURES**

PRICE: Market

SITE SIZE:

3.53 acres

MUNICIPALITY:

**Rocky View County** 

**LEGAL**:

Plan 9810626, Block 11, Lot 11

**ZONING:** 

DC-161