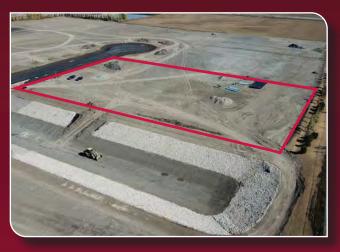

# **PLAN OF SUBDIVISIONS**

### **KEY FEATURES**

PRICE: Market

SITE SIZE:

3.53 acres

MUNICIPALITY:

**Rocky View County** 

**LEGAL**:

Plan 9810626, Block 11, Lot 11