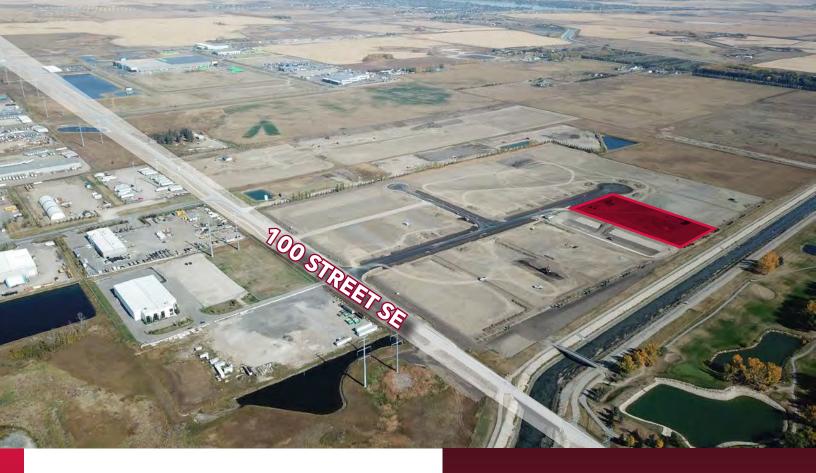

## **LOCATION**

#### **LOCATION:**

Located off Glenmore Trail fronting on to 100th Street SE.