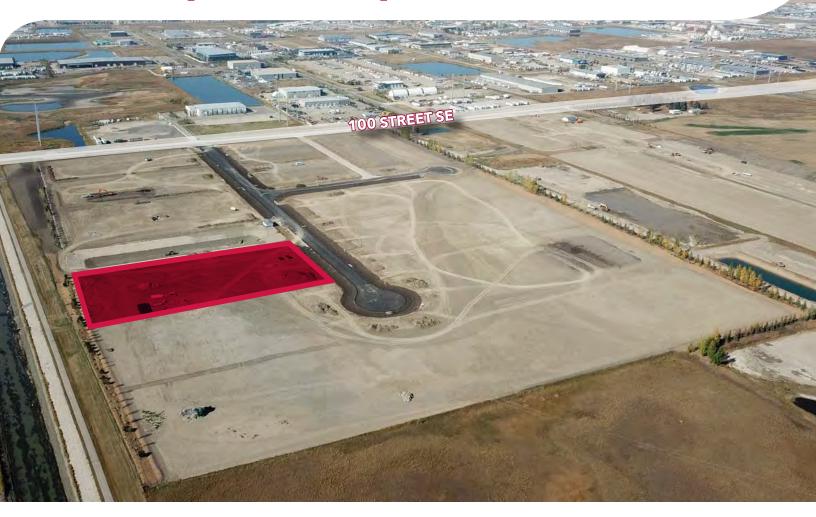

### **Heatherglen Industrial Park Rocky View County, AB** 3.53 acres

### **KEY FEATURES**

PRICE: Market

SITE SIZE:

3.53 acres

MUNICIPALITY:

**Rocky View County** 

**LEGAL**:

Plan 9810626, Block 11, Lot 11

#### **LOCATION:**

Located off Glenmore Trail fronting on to 100th Street SE.