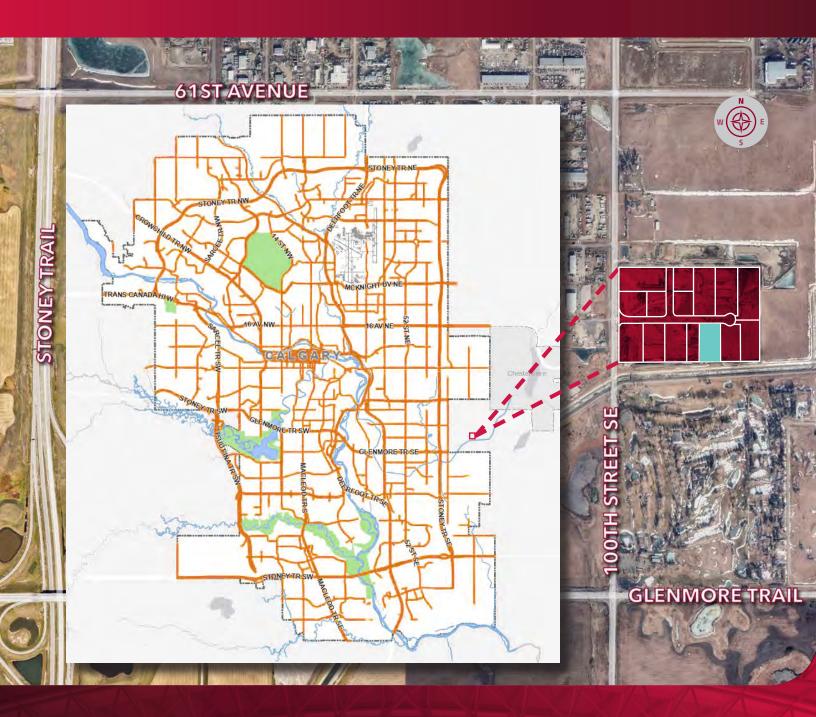

## **LOCATION**

#### **LOCATION:**

Located off Glenmore Trail fronting on to 100th Street SE.