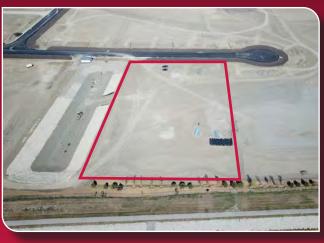

# **PLAN OF SUBDIVISIONS**

### **KEY FEATURES**

PRICE: Market

SITE SIZE:

3.53 acres

MUNICIPALITY:

**Rocky View County** 

**LEGAL**:

Plan 9810626, Block 11, Lot 11